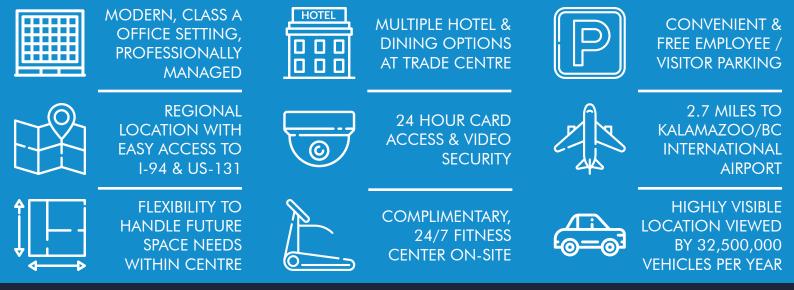

#### OFFICE SPACE FOR LEASE **950 TRADE CENTRE** 950 TRADE CENTRE WAY | PORTAGE, MI 49002

950 TRADE CENTRE IS A 109,005 SF, CLASS A OFFICE BUILDING LOCATED AT THE TRADE CENTRE; A HIGHLY VISIBLE, CAMPUS STYLE SETTING COMPRISED OF THREE OFFICE BUILDINGS, THREE HOTELS & BLACK ROCK BAR & GRILL. THIS BUILDING OFFERS VIEW OF WOODLAND WETLANDS & AN AMPLE AMOUNT OF PARKING. TRADE CENTRE'S REGIONAL LOCATION OFFERS EASY ACCESS TO I-94, US-131 & THE SOUTH WESTNEDGE AVENUE RETAIL CORRIDOR.