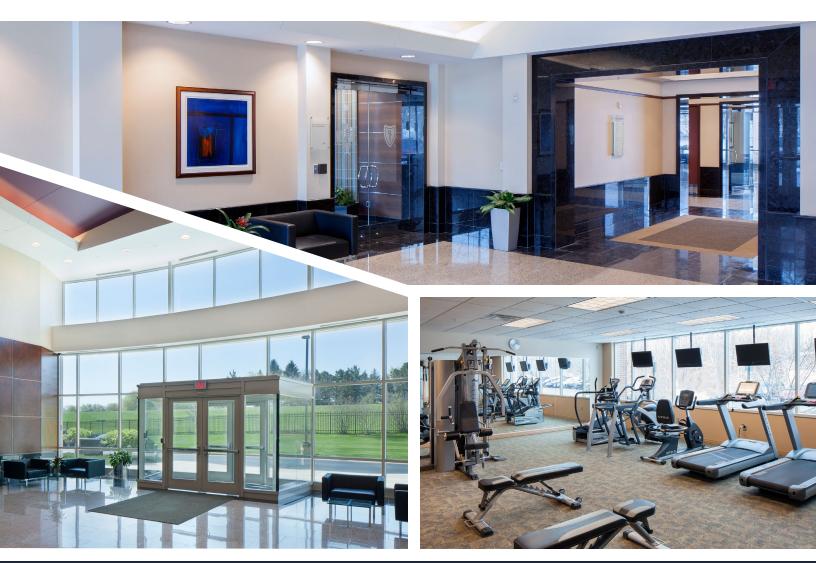

#### OFFICE SPACE FOR LEASE **950 TRADE CENTRE** 950 TRADE CENTRE WAY | PORTAGE, MI 49002

950 TRADE CENTRE IS A 109,005 SF, CLASS A OFFICE BUILDING LOCATED AT THE TRADE CENTRE; A HIGHLY VISIBLE, CAMPUS STYLE SETTING COMPRISED OF THREE OFFICE BUILDINGS, THREE HOTELS & BLACK ROCK BAR & GRILL. THIS BUILDING OFFERS VIEW OF WOODLAND WETLANDS & AN AMPLE AMOUNT OF PARKING. TRADE CENTRE'S REGIONAL LOCATION OFFERS EASY ACCESS TO I-94, US-131 & THE SOUTH WESTNEDGE AVENUE RETAIL CORRIDOR.