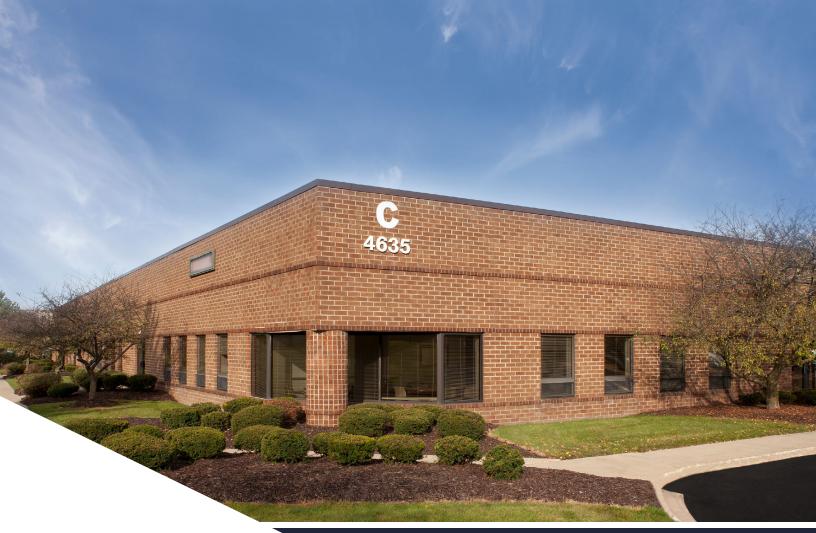

### FLEX SPACE FOR LEASE AIRPORT TECH CENTER - C 4635 44TH STREET SE | GRAND RAPIDS, MI 49512

AIRPORT TECH CENTER - C IS A SINGLE STORY, 39,878 SF FLEX OFFICE BUILDING LOCATED AT AIRPORT TECH CENTER; A CAMPUS STYLE SETTING COMPRISED OF THREE OFFICE BUILDINGS ADJACENT TO THE GERALD R. FORD INTERNATIONAL AIRPORT. THIS BUILDING OFFERS AN AMPLE AMOUNT OF PARKING AND OVERHEAD DOORS WITH LOADING AREAS IN SOME SUITES. AIRPORT TECH CENTER'S CENTRAL LOCATION OFFERS EASY ACCESS TO I-96, M-6 & THE CITY'S MAJOR INDUSTRIAL/MANUFACTURING AREA.

4635