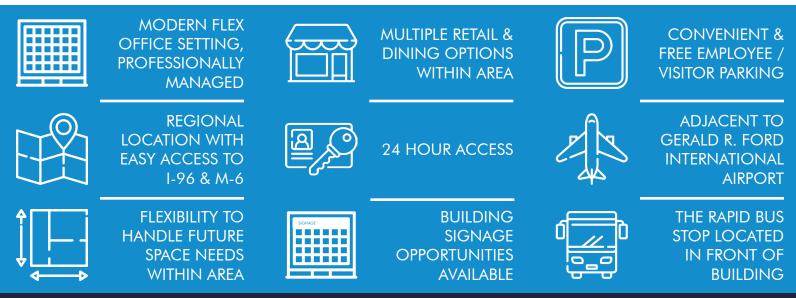

### FLEX SPACE FOR LEASE AIRPORT TECH CENTER - C 4635 44TH STREET SE | GRAND RAPIDS, MI 49512

AIRPORT TECH CENTER - C IS A SINGLE STORY, 39,878 SF FLEX OFFICE BUILDING LOCATED AT AIRPORT TECH CENTER; A CAMPUS STYLE SETTING COMPRISED OF THREE OFFICE BUILDINGS ADJACENT TO THE GERALD R. FORD INTERNATIONAL AIRPORT. THIS BUILDING OFFERS AN AMPLE AMOUNT OF PARKING AND OVERHEAD DOORS WITH LOADING AREAS IN SOME SUITES. AIRPORT TECH CENTER'S CENTRAL LOCATION OFFERS EASY ACCESS TO I-96, M-6 & THE CITY'S MAJOR INDUSTRIAL/MANUFACTURING AREA.

### FLEX SPACE FOR LEASE AIRPORT TECH CENTER - C 4635 44TH STREET SE | GRAND RAPIDS, MI 49512

PHOTOS INTENDED ONLY AS A BUILD OUT REFERENCE