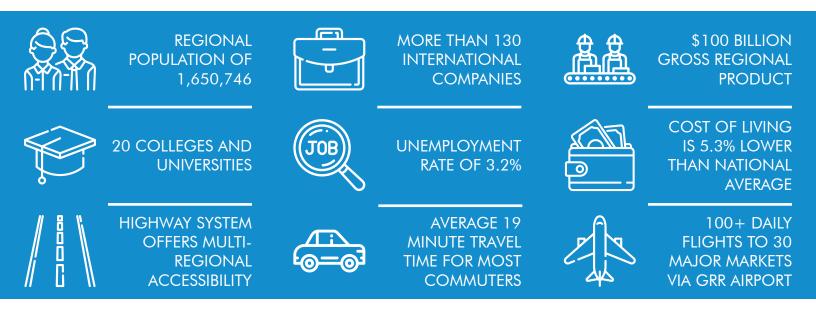

# GRAND RAPIDS IS HOME TO ONE OF THE FASTEST GROWING ECONOMIES IN THE UNITED STATES.

#### RECOGNITIONS

- GRAND RAPIDS IS "ONE OF THE BEST PLACES TO LIVE IN AMERICA" BY U.S. NEWS & WORLD REPORT
- THE GRAND RAPIDS KENTWOOD MSA #1 BEST MANUFACTURING HUBS BY BUSINESS FACILITIES
- GRAND RAPIDS IS "ONE OF THE CITIES WITH THE HOTTEST JOB MARKETS" BY WALL STREET JOURNAL
- GRAND RAPIDS IS THE NUMBER ONE BEST PLACES TO RAISE A FAMILY IN THE U.S. BY ROCKET HOMES
- GRAND RAPIDS IS "ONE OF THE BEST US CITIES FOR NEW COLLEGE GRADS" BY CHECKR