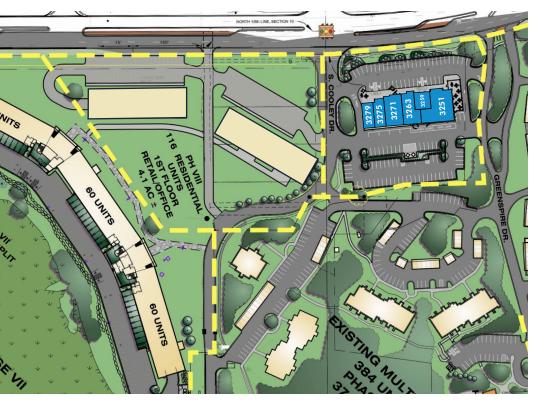

#### SITE PLAN

#### WEST BUILDING

3251 / CENTRE STREET TAP HOUSE 3259 / GREAT CLIPS 3263 / KAZOO AUDIO 3271 / BREAKFAST AT TIFFINY'S 3275 / STATE FARM 3279 / BIGGBY COFFEE

∽TAP HOUSE~

LEASING // 750 TRADE CENTRE WAY, SUITE 100, KALAMAZOO, MI 49002