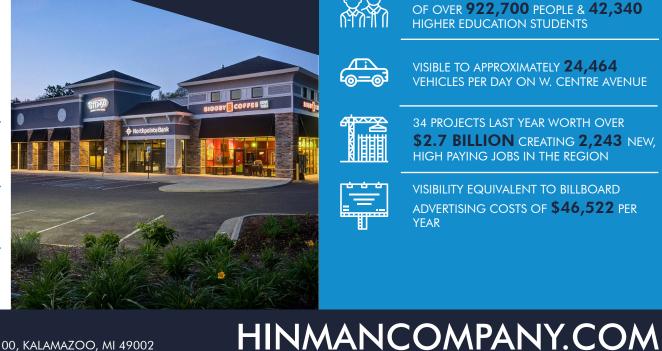

JOIN BIGGBY DFFEE

& OTHER REGIONAL USERS

AP HOUSE~

**RETAIL TRADE AREA SERVES A POPULATION** OF OVER 922,700 PEOPLE & 42,340 HIGHER EDUCATION STUDENTS

| Л               |     |
|-----------------|-----|
| <del>ا</del> @- | =@] |

VISIBLE TO APPROXIMATELY 24,464 VEHICLES PER DAY ON W. CENTRE AVENUE

34 PROJECTS LAST YEAR WORTH OVER \$2.7 BILLION CREATING 2,243 NEW, HIGH PAYING JOBS IN THE REGION

VISIBILITY EQUIVALENT TO BILLBOARD ADVERTISING COSTS OF **\$46,522** PER YFAR