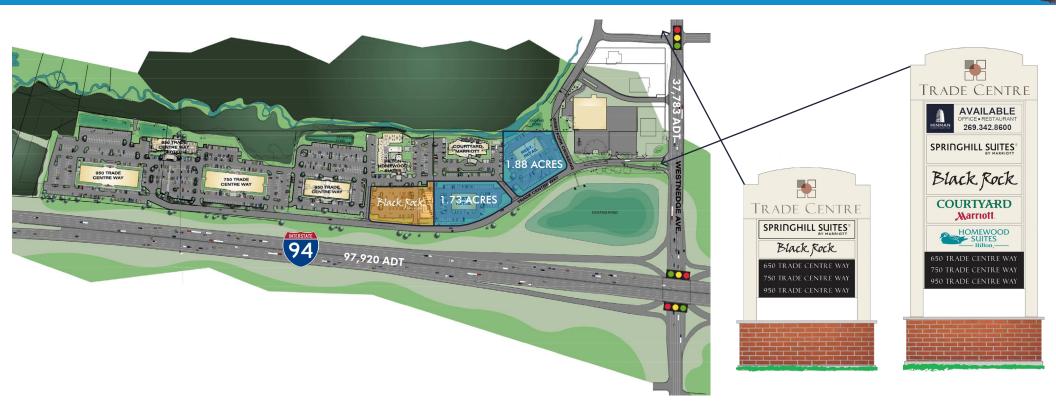

#### SPACE AVAILABLE: +/- 1.73 - 1.88 ACRES

- LOCATED AT THE BUSIEST INTERSECTION OF I-94 BETWEEN CHICAGO & ANN ARBOR
- THREE MODERN, CLASS A OFFICE BUILDINGS TOTALING
  300,000 SF LOCATED AT TRADE CENTRE
- 1,200 EMPLOYEES CURRENTLY WORK AT TRADE CENTRE
- A 90-ROOM COURTYARD HOTEL & A 97-ROOM HOMEWOOD SUITES HOTEL LOCATED ADJACENT TO RESTAURANT LAND
- RECENTLY OPENED 93-ROOM SPRINGHILL SUITES
- HOTELS HAVE >80% OCCUPANCY & APPROX. \$140 ADR
- BLACK ROCK BAR & GRILL, A 10,200 SF STEAKHOUSE

## RESTAURANT LAND FOR LEASE **TRADE CENTRE** 450 TRADE CENTRE WAY | PORTAGE, MI 49002