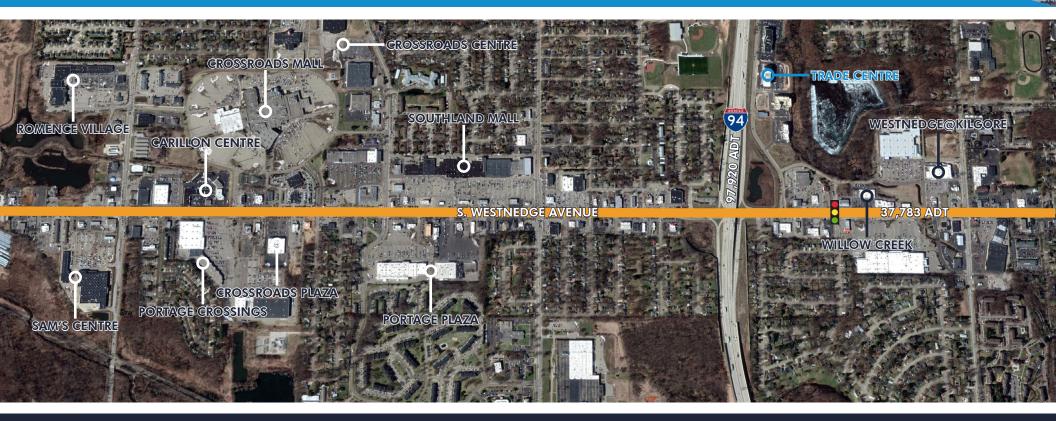

REGIONAL LOCATION HIGHLY VISIBLE TO APROXIMATELY **136,000** VPD ON I-94 & WESTNEDGE AVENUE

| Æ | OTE | L | L |
|---|-----|---|---|
| Τ |     |   |   |
|   |     |   |   |

**102,200** ROOM NIGHTS PER YEAR AT THE TRADE CENTRE HOMEWOOD SUITES, COURTYARD, & SPRINGHILL SUITES

| $\square$ |             |  |
|-----------|-------------|--|
| 주         | <b>~</b> ~~ |  |
|           |             |  |

OVER **1,000,000** SF OF CRITICAL RETAIL & RESTAURANT MASS ADJACENCIES TO THE TRADE CENTRE