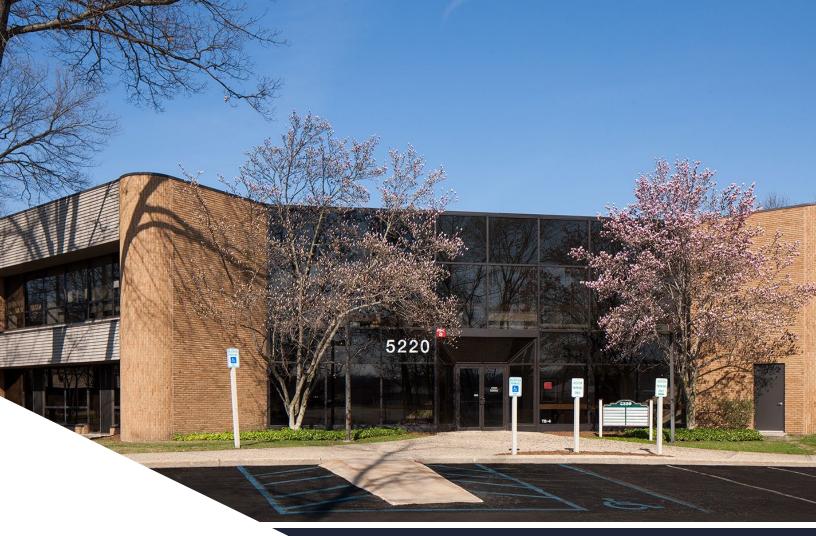

#### TRESTLEBRIDGE FOUR

5220 LOVERS LANE | PORTAGE, MI 49002

TRESTLEBRIDGE OFFICE CENTRE FOUR IS A 3-STORY, 30,579 SF OFFICE BUILDING LOCATED IN TRESTLEBRIDGE OFFICE PARK; A PRIVATE, WOODED, CAMPUS STYLE SETTING COMPRISING OF FOUR OFFICE BUILDINGS. THIS BUILDING OFFERS NATURE VIEWS AND AN AMPLE AMOUNT OF PARKING. TRESTLEBRIDGE'S CENTRAL LOCATION OFFERS EASY ACCESS TO 1-94 & THE SOUTH WESTNEDGE AVENUE RETAIL CORRIDOR.