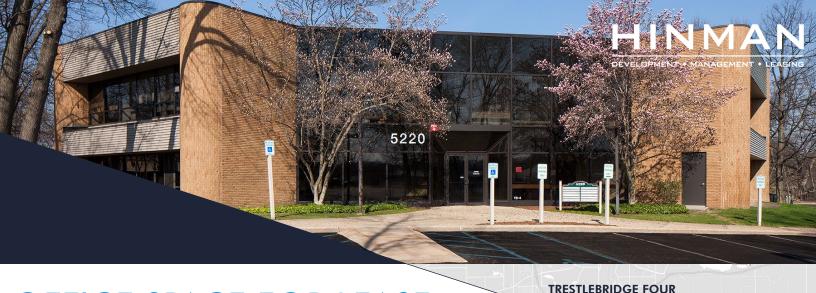

# OFFICE SPACE FOR LEASE TRESTLEBRIDGE FOUR

5220 LOVERS LANE | PORTAGE, MI 49002



#### OFFICE SPACE FOR LEASE

#### TRESTLEBRIDGE FOUR

5220 LOVERS LANE | PORTAGE, MI 49002

TRESTLEBRIDGE OFFICE CENTRE FOUR IS A 3-STORY, 30,579 SF OFFICE BUILDING LOCATED IN TRESTLEBRIDGE OFFICE PARK; A PRIVATE, WOODED, CAMPUS STYLE SETTING COMPRISING OF FOUR OFFICE BUILDINGS. THIS BUILDING OFFERS NATURE VIEWS AND AN AMPLE AMOUNT OF PARKING. TRESTLEBRIDGE'S CENTRAL LOCATION OFFERS EASY ACCESS TO 1-94 & THE SOUTH WESTNEDGE AVENUE RETAIL CORRIDOR.



SUBURBAN, PROFESSIONALLY MANAGED, OFFICE PARK SETTING



MULTIPLE RETAIL & DINING OPTIONS NEARBY



CONVENIENT & FREE EMPLOYEE / VISITOR PARKING



REGIONAL LOCATION WITH EASY ACCESS TO



24 HOUR CARD ACCESS & VIDEO SECURITY



1.1 MILES TO KALAMAZOO /BC INTERNATIONAL AIRPORT



FLEXIBILITY TO HANDLE FUTURE SPACE NEEDS WITHIN PARK



CONNEC