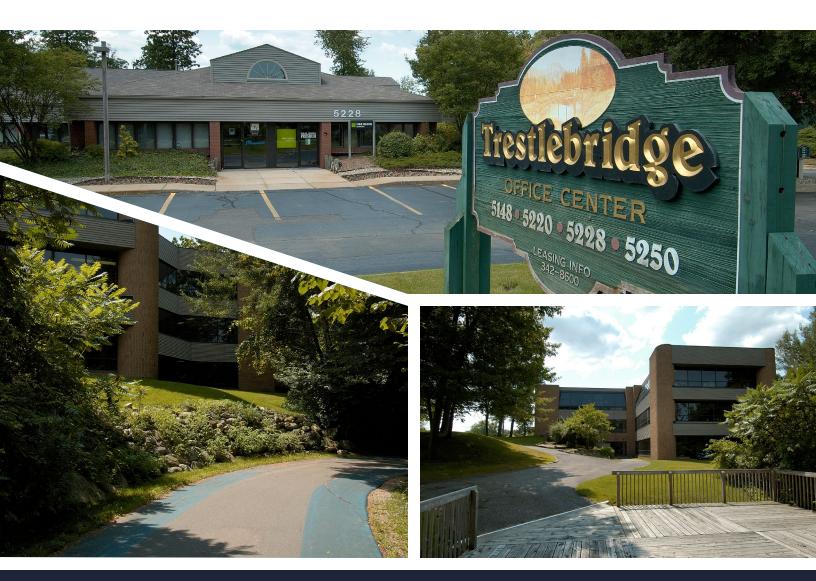

SUBURBAN, PROFESSIONALLY MANAGED, OFFICE PARK SETTING

MULTIPLE RETAIL & DINING OPTIONS NEARBY

CONVENIENT & FREE EMPLOYEE / VISITOR PARKING

REGIONAL LOCATION WITH EASY ACCESS TO

24 HOUR CARD ACCESS & VIDEO SECURITY

1.1 MILES TO KALAMAZOO /BC INTERNATIONAL AIRPORT

FLEXIBILITY TO HANDLE FUTURE SPACE NEEDS WITHIN PARK

CONNECTED
ACCESS TO
WALKING &
BIKING TRAILS

METRO TRANSIT STOP LOCATED IN FRONT OF OFFICE PARK

LEASING //