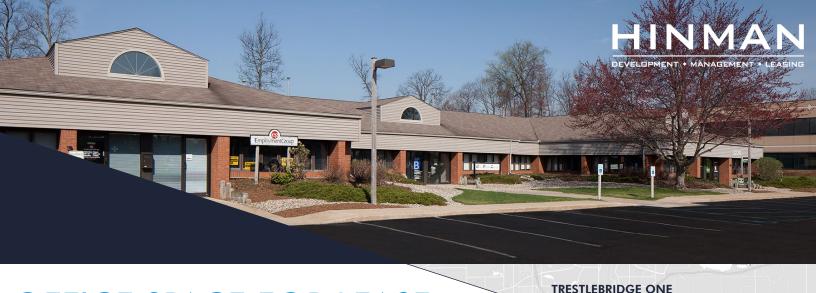

# TRESTLEBRIDGE ONE

5228 LOVERS LANE | PORTAGE, MI 49002

TRESTLEBRIDGE OFFICE CENTRE ONE IS A SINGLE STORY, 14,357 SF OFFICE BUILDING LOCATED IN TRESTLEBRIDGE OFFICE PARK; A PRIVATE, WOODED, CAMPUS STYLE SETTING COMPRISING OF FOUR OFFICE BUILDINGS. THIS BUILDING OFFERS NATURE VIEWS AND AN AMPLE AMOUNT OF PARKING. TRESTLEBRIDGE'S CENTRAL LOCATION OFFERS EASY ACCESS TO 1-94 & THE SOUTH WESTNEDGE AVENUE RETAIL CORRIDOR.

# TRESTLEBRIDGE ONE

5228 LOVERS LANE | PORTAGE, MI 49002