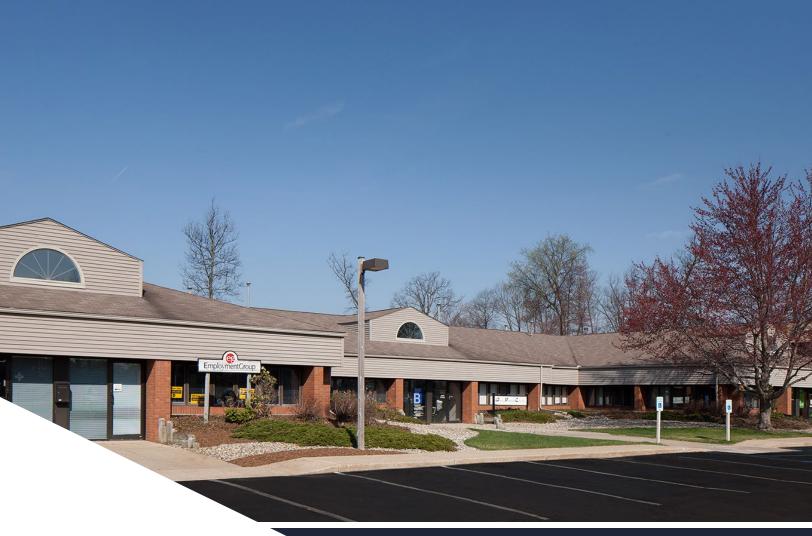

# TRESTLEBRIDGE ONE

5228 LOVERS LANE | PORTAGE, MI 49002

TRESTLEBRIDGE OFFICE CENTRE ONE IS A SINGLE STORY, 14,357 SF OFFICE BUILDING LOCATED IN TRESTLEBRIDGE OFFICE PARK; A PRIVATE, WOODED, CAMPUS STYLE SETTING COMPRISING OF FOUR OFFICE BUILDINGS. THIS BUILDING OFFERS NATURE VIEWS AND AN AMPLE AMOUNT OF PARKING. TRESTLEBRIDGE'S CENTRAL LOCATION OFFERS EASY ACCESS TO 1-94 & THE SOUTH WESTNEDGE AVENUE RETAIL CORRIDOR.