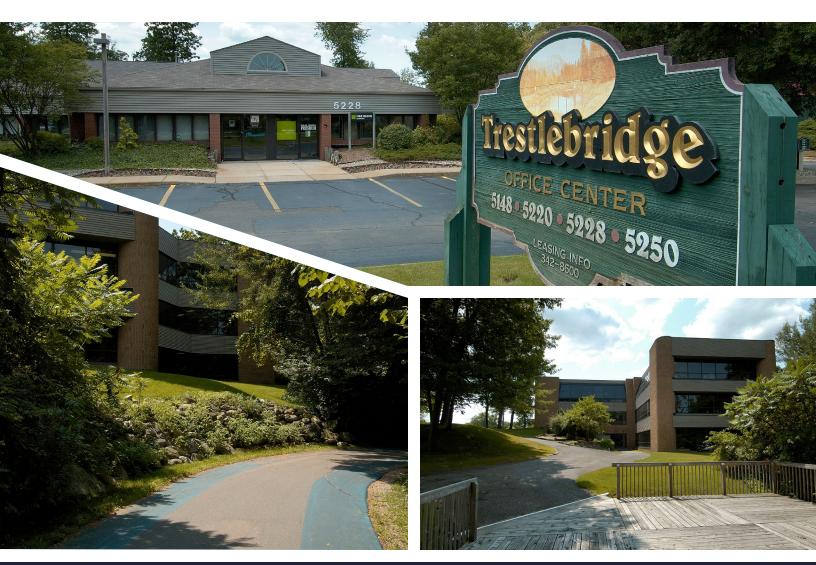

# **TRESTLEBRIDGE THREE** 5250 LOVERS LANE | PORTAGE, MI 49002

TRESTLEBRIDGE OFFICE CENTRE THREE IS A 3-STORY, 32,678 SF OFFICE BUILDING LOCATED IN TRESTLEBRIDGE OFFICE PARK; A PRIVATE, WOODED, CAMPUS STYLE SETTING COMPRISING OF FOUR OFFICE BUILDINGS. THIS BUILDING OFFERS NATURE VIEWS AND AN AMPLE AMOUNT OF PARKING. TRESTLEBRIDGE'S CENTRAL LOCATION OFFERS EASY ACCESS TO I-94 & THE SOUTH WESTNEDGE AVENUE RETAIL CORRIDOR.