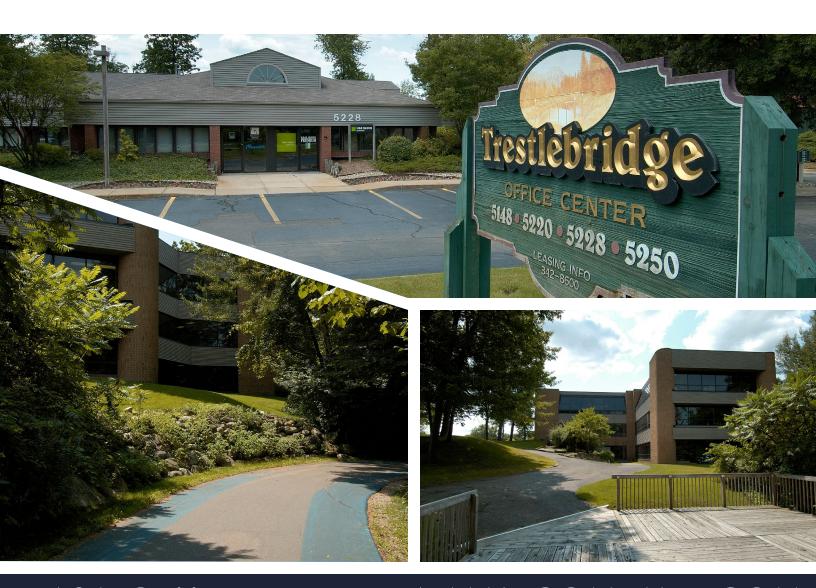

# TRESTLEBRIDGE TWO

5148 LOVERS LANE | PORTAGE, MI 49002

TRESTLEBRIDGE OFFICE CENTRE TWO IS A 2-STORY, 15,144 SF OFFICE BUILDING LOCATED IN TRESTLEBRIDGE OFFICE PARK; A PRIVATE, WOODED, CAMPUS STYLE SETTING COMPRISING OF FOUR OFFICE BUILDINGS. THIS BUILDING OFFERS NATURE VIEWS AND AN AMPLE AMOUNT OF PARKING. TRESTLEBRIDGE'S CENTRAL LOCATION OFFERS EASY ACCESS TO 1-94 & THE SOUTH WESTNEDGE AVENUE RETAIL CORRIDOR.

SUBURBAN, PROFESSIONALLY MANAGED, OFFICE PARK SETTING

MULTIPLE RETAIL & DINING OPTIONS NEARBY

CONVENIENT & FREE EMPLOYEE / VISITOR PARKING

REGIONAL LOCATION WITH EASY ACCESS TO 1-94

24 HOUR CARD ACCESS & VIDEO SECURITY

1.1 MILES TO KALAMAZOO /BC INTERNATIONAL AIRPORT

FLEXIBILITY TO HANDLE FUTURE SPACE NEEDS WITHIN PARK

CONNECTED ACCESS TO WALKING & BIKING TRAILS

METRO TRANSIT STOP LOCATED IN FRONT OF OFFICE PARK

LEASING //