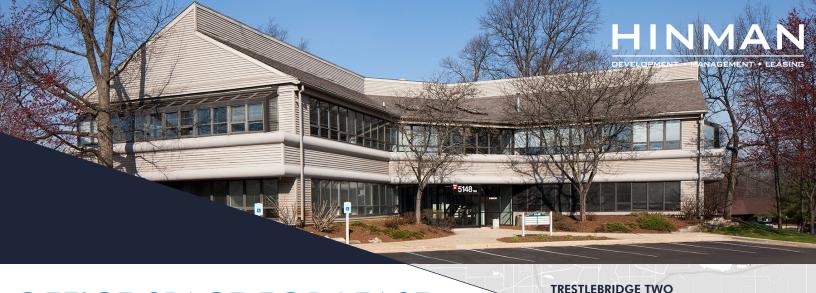

# OFFICE SPACE FOR LEASE TRESTLEBRIDGE TWO

5148 LOVERS LANE | PORTAGE, MI 49002

# TRESTLEBRIDGE TWO

5148 LOVERS LANE | PORTAGE, MI 49002

TRESTLEBRIDGE OFFICE CENTRE TWO IS A 2-STORY, 15,144 SF OFFICE BUILDING LOCATED IN TRESTLEBRIDGE OFFICE PARK; A PRIVATE, WOODED, CAMPUS STYLE SETTING COMPRISING OF FOUR OFFICE BUILDINGS. THIS BUILDING OFFERS NATURE VIEWS AND AN AMPLE AMOUNT OF PARKING. TRESTLEBRIDGE'S CENTRAL LOCATION OFFERS EASY ACCESS TO 1-94 & THE SOUTH WESTNEDGE AVENUE RETAIL CORRIDOR.