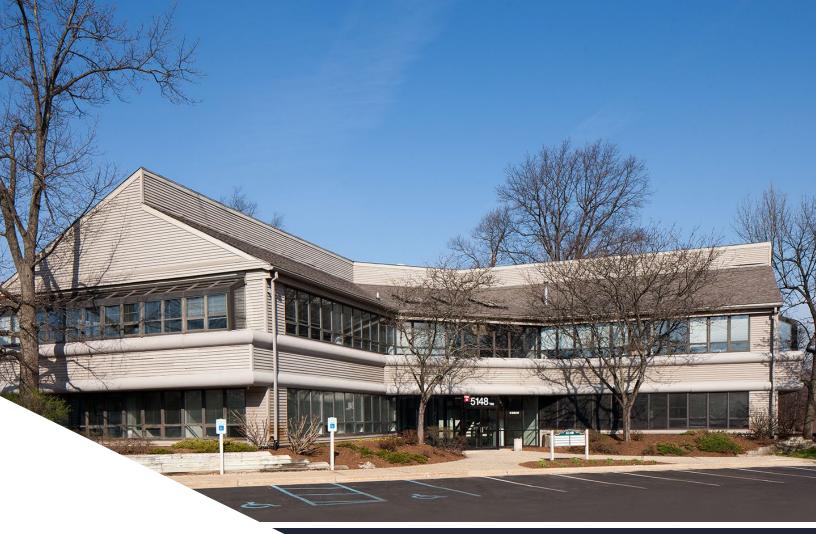

# TRESTLEBRIDGE TWO

5148 LOVERS LANE | PORTAGE, MI 49002

TRESTLEBRIDGE OFFICE CENTRE TWO IS A 2-STORY, 15,144 SF OFFICE BUILDING LOCATED IN TRESTLEBRIDGE OFFICE PARK; A PRIVATE, WOODED, CAMPUS STYLE SETTING COMPRISING OF FOUR OFFICE BUILDINGS. THIS BUILDING OFFERS NATURE VIEWS AND AN AMPLE AMOUNT OF PARKING. TRESTLEBRIDGE'S CENTRAL LOCATION OFFERS EASY ACCESS TO 1-94 & THE SOUTH WESTNEDGE AVENUE RETAIL CORRIDOR.