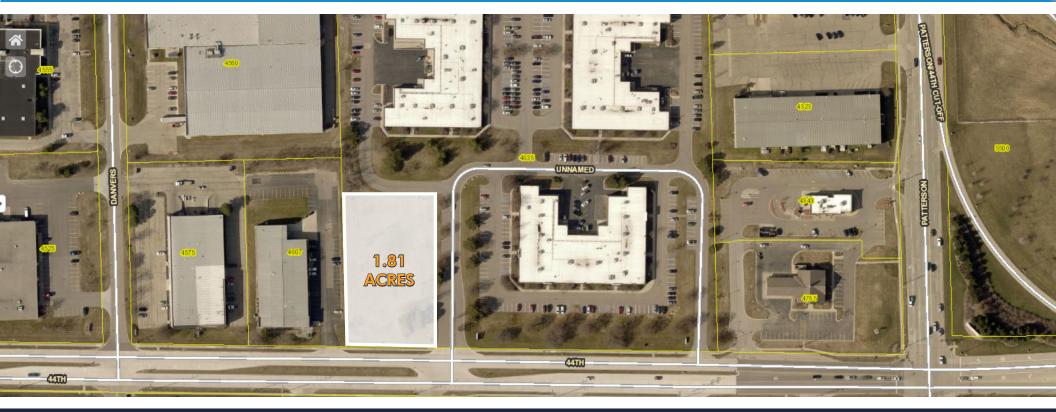

### **AIRPORT TECH PAD**

4665 44TH STREET SE | GRAND RAPIDS, MI 49512

SITE PLAN

LEASING //

#### AIRPORT TECH PAD

4665 44TH STREET SE | GRAND RAPIDS, MI 49512

LAND AVAILABLE: +/- 1.81 ACRES

- HIGH PROFILE LOCATION NEAR THE INTERSECTION OF BUSY 44TH STREET SE & PATTERSON AVENUE SE MINUTES FROM I-96 & M-6
- SECONDS FROM GERALD R. FORD INTERNATIONAL AIRPORT
- LARGE DAYTIME, PROFESSIONAL & INDUSTRIAL EMPLOYEE PRESENCE IN AREA
- MANY HIGH INCOME ROOFTOPS IN SURROUNDING AREA
- APPROXIMATELY 180' OF ROAD FRONTAGE
- PROMINENT, HIGHLY VISIBLE SIGNAGE AVAILABLE
- NUMEROUS RETAILERS & RESTAURANTS IN SURROUNDING AREA
- 16 MINUTES TO DOWNTOWN GRAND RAPIDS
- 120,000 SF OF ADJACENT OFFICE SPACE ATTRACTING QUALITY, PROSPECTIVE CUSTOMERS TO SITE