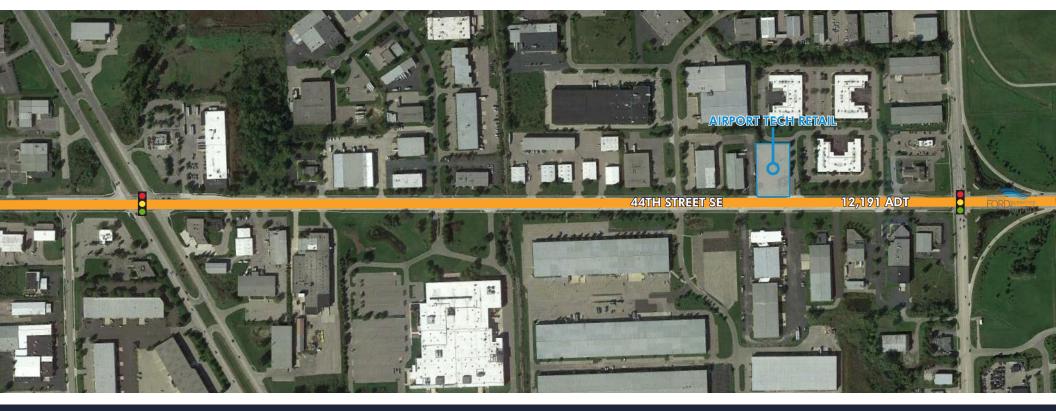

### **AIRPORT TECH PAD**

4665 44TH STREET SE | GRAND RAPIDS, MI 49512

44TH STREET SE CORRIDOR

LEASING //

RETAIL TRADE AREA SERVES A POPULATION
OF OVER 1,650,746 PEOPLE & 83,500
HIGHER EDUCATION STUDENTS

VISIBLE TO APPROXIMATELY **12,191**VEHICLES PER DAY ON 44TH STREET SE

OVER **1,000,000** SF OF CRITICAL RETAIL & RESTAURANT MASS NEAR AIRPORT TECHNICAL CENTER