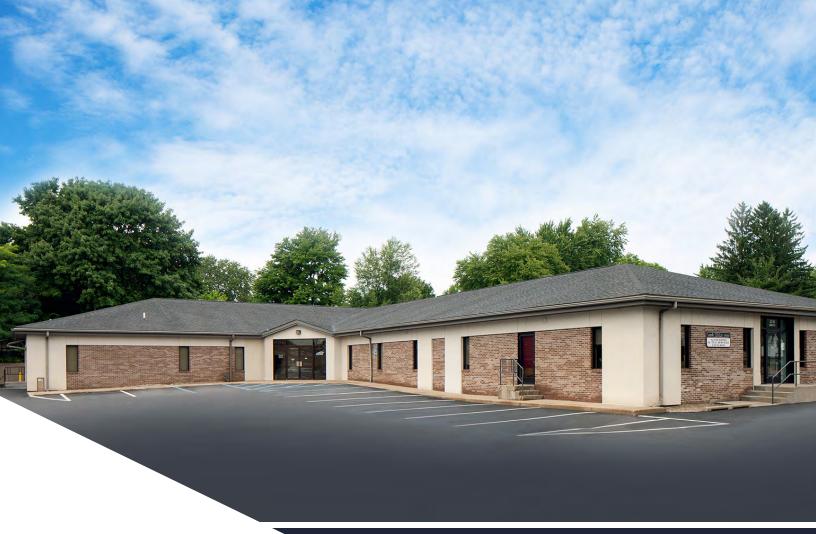

## CAPITAL OFFICE CENTRE

2518 CAPITAL AVENUE SW | BATTLE CREEK, MI 49015

CAPITAL OFFICE CENTRE IS A 12,477 SF, SINGLE-STORY, MULTI-TENANT SUBURBAN OFFICE BUILDING LOCATED ALONG CAPITAL AVENUE SW. THERE ARE MULTIPLE MEDICAL & HEALTH RELATED BUSINESSES IN THIS AREA. THIS BUILDING OFFERS AN AMPLE AMOUNT OF PARKING. CAPITAL OFFICE CENTRE'S REGIONAL LOCATION, SECONDS FROM I-94, OFFERS EASY ACCESS TO I-94, I-69, M-66 & DOWNTOWN BATTLE CREEK.