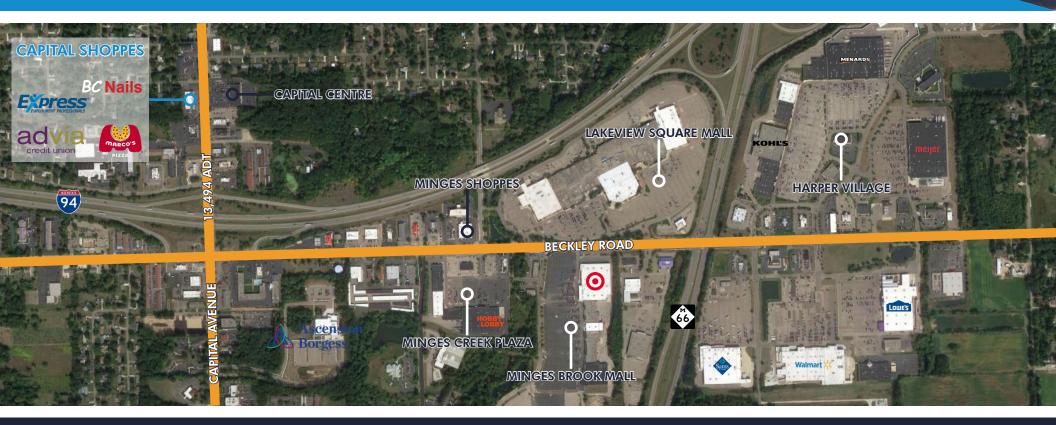

### CAPITAL / BECKLEY CORRIDOR MAP

### JOIN advia credit union & OTHER REGIONAL USERS

RETAIL TRADE AREA SERVES A POPULATION OF OVER **177,342** PEOPLE & **6,382** HIGHER EDUCATION STUDENTS

VISIBLE TO APPROXIMATELY **13,494** VEHICLES PER DAY ON CAPITAL AVENUE SW