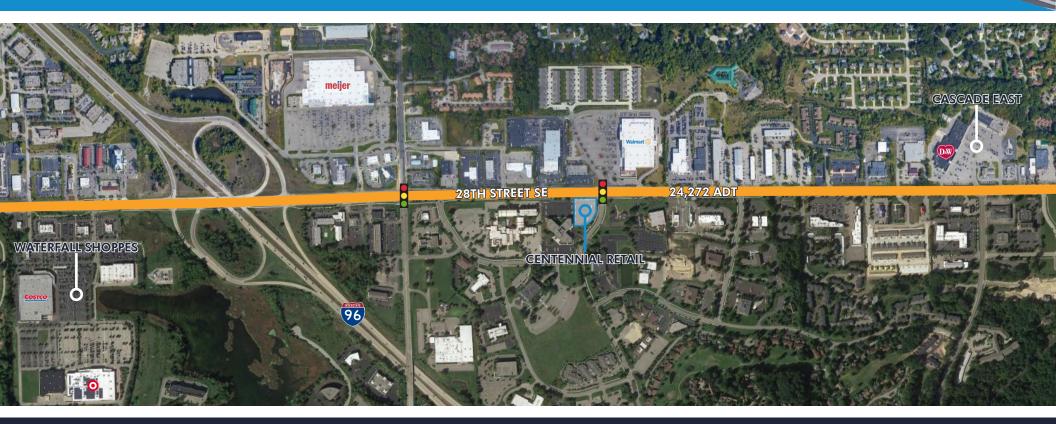

### **CENTENNIAL PAD** 2851 CHARLEVOIX DRIVE SE | GRAND RAPIDS, MI 49546

LAND AVAILABLE: +/- 1.15 ACRES

- HIGH PROFILE LOCATION AT THE INTERSECTION OF BUSY
  28TH STREET SE & CHARLEVOIX DRIVE SE SECONDS FROM I-96
- PROPERTY SITS ON A HARD CORNER WITH A TRAFFIC LIGHT
- LARGE DAYTIME, PROFESSIONAL EMPLOYEE PRESENCE IN AREA
- MANY HIGH INCOME ROOFTOPS IN IMMEDIATE AREA
- APPROXIMATELY 220' OF ROAD FRONTAGE
- PROMINENT, HIGHLY VISIBLE SIGNAGE AVAILABLE
- NUMEROUS RETAILERS & RESTAURANTS IN IMMEDIATE AREA
   INCLUDING COSTCO, TARGET, MEIJER & WALMART
- 15 MINUTES TO DOWNTOWN GRAND RAPIDS
- EXPANSIVE OFFICE PARK & RESIDENTIAL COMPONENT ATTRACTING QUALITY, PROSPECTIVE CUSTOMERS TO SITE

### EXCELLENT PAD DEVELOPMENT OPPORTUNITY

RETAIL TRADE AREA SERVES A POPULATION OF OVER **1,650,746** PEOPLE & **83,500** HIGHER EDUCATION STUDENTS

VISIBLE TO APPROXIMATELY **24,272** VEHICLES PER DAY ON 28TH STREET SE

#### 28TH STREET SE CORRIDOR