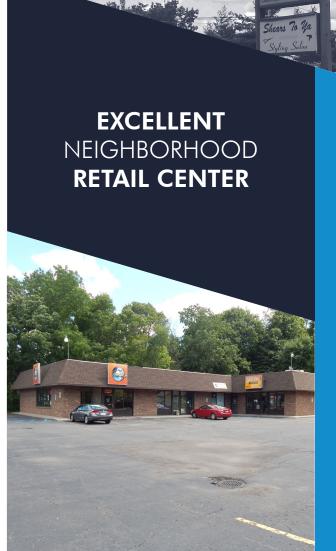

#### RETAIL SPACE FOR LEASE

## **CHIME PLAZA**

6545 STADIUM DRIVE | KALAMAZOO, MI 49009

#### **SPACE AVAILABLE:** CONTACT FOR AVAILABILITY

- 7,600 SF RETAIL CENTER LOCATED ON BUSY STADIUM DRIVE MINUTES FROM I-94 & US-131
- LARGE DAYTIME, PROFESSIONAL EMPLOYEE PRESENCE IN AREA
- MANY HIGH INCOME ROOFTOPS IN IMMEDIATE AREA
- PROMINENT, HIGHLY VISIBLE PYLON & BUILDING SIGNAGE
- NUMEROUS RETAILERS & RESTAURANTS IN IMMEDIATE AREA
- ABUNDANT AMOUNT OF CUSTOMER PARKING AVAILABLE WITH EASY IN & OUT ACCESS
- NEAR KALAMAZOO VALLEY COMMUNITY COLLEGE WITH 11.000+ STUDENTS
- TENANTS INCLUDE CHASING TREASURES, GREAT WALL EXPRESS, PAPA'S BRITTLE, PLATINUM PAWS, & SHEARS TO YA