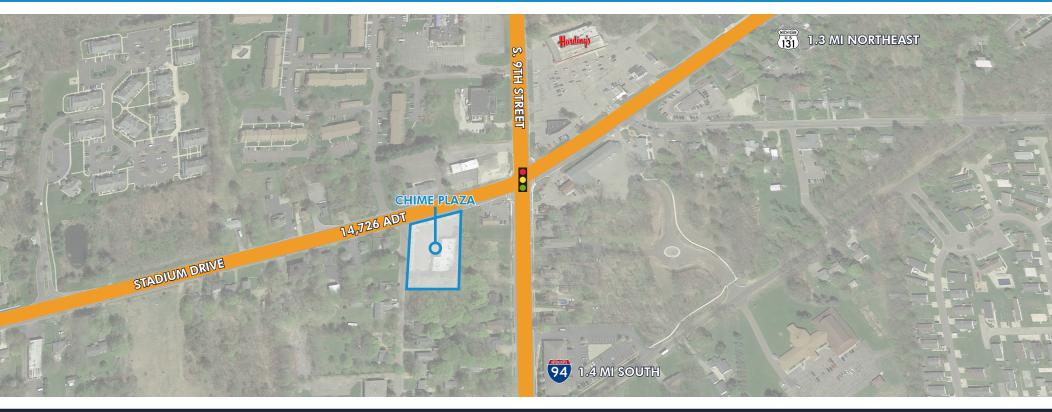

# CHIME PLAZA

6545 STADIUM DRIVE | KALAMAZOO, MI 49009

STADIUM DRIVE CORRIDOR MAP

LEASING //

RETAIL TRADE AREA SERVES A POPULATION OF OVER **922,700** PEOPLE & **42,340** HIGHER EDUCATION STUDENTS

VISIBLE TO APPROXIMATELY **14,726**VEHICLES PER DAY ON STADIUM DRIVE

13 PROJECTS LAST YEAR WORTH OVER