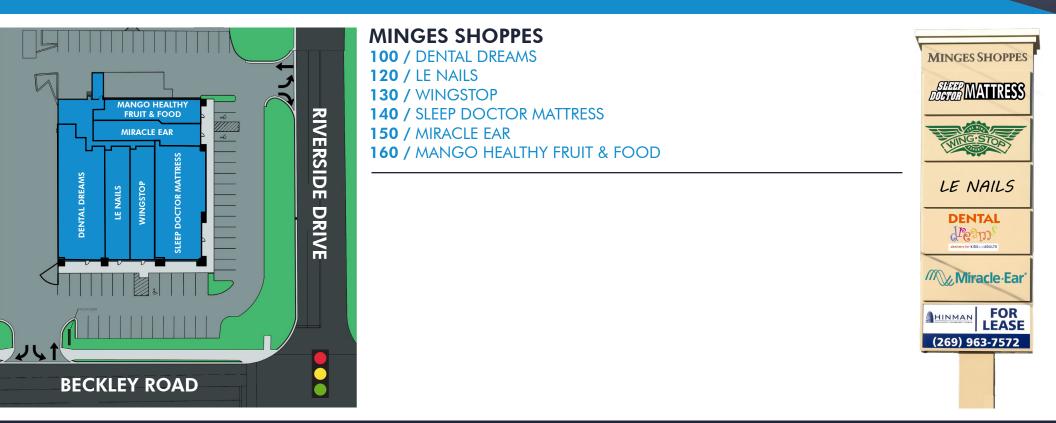

#### SITE PLAN

#### SPACE AVAILABLE: CONTACT FOR AVAILABILITY

- 17,307 SF RETAIL SHOPPING CENTER DEVELOPMENT LOCATED ON BUSY BECKLEY ROAD ADJACENT TO 1-94
- PROPERTY SITS ON A HARD CORNER WITH TRAFFIC LIGHT
- LARGE DAYTIME, PROFESSIONAL EMPLOYEE PRESENCE IN AREA
- MANY ROOFTOPS IN IMMEDIATE AREA
- ADJACENT ENTRANCE TO LAKEVIEW SQUARE MALL
- PROMINENT, HIGHLY VISIBILE PYLON & BUILDING SIGNAGE
- NUMEROUS RETAILERS & RESTAURANTS IN IMMEDIATE AREA
- CONVENIENT CUSTOMER PARKING AVAILABLE WITH EASY IN & OUT ACCESS TO STREET
- TENANTS INCLUDE DENTAL DREAMS, LE NAILS, WINGSTOP, SLEEP DOCTOR MATTRESS, MIRACLE-EAR, & MANGO HEALTHY FRUIT AND FOOD