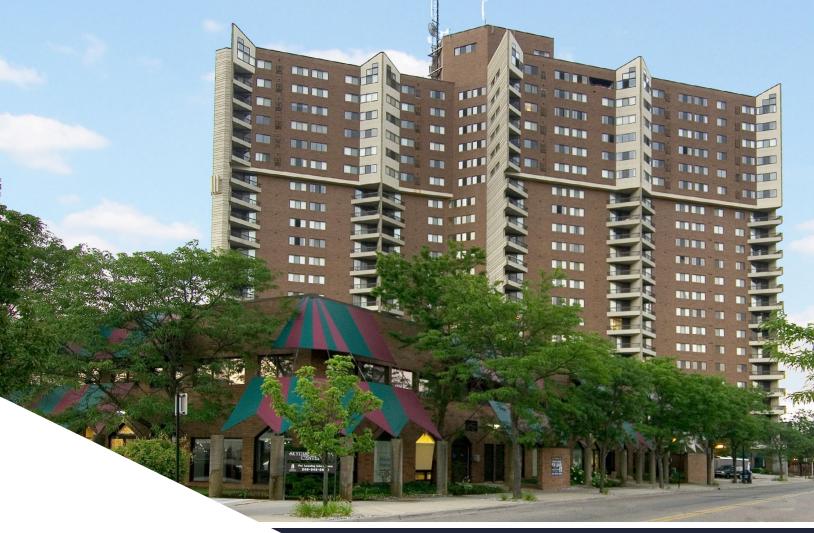

## SKYRISE BUSINESS CENTER

535 S BURDICK STREET | KALAMAZOO, MI 49007

SKYRISE BUSINESS CENTER IS A 2-STORY, 28,833 SF OFFICE BUILDING LOCATED IN DOWNTOWN KALAMAZOO. ITS LOCATION IS STEPS AWAY FROM THE KALAMAZOO MALL, BRONSON HOSPITAL & THE SKYRISE TOWER. THIS BUILDING OFFERS ALL OF THE SUBURBAN CONVENIENCES IN A DOWNTOWN SETTING.

DOWNTOWN OFFICE SETTING, PROFESSIONALLY MANAGED

MULTIPLE RETAIL & DINING OPTIONS WITHIN WALKING DISTANCE

ADJACENT PARKING LOT & ON-STREET PARKING

EASY ACCESS TO US-131 & I-94

24 HOUR CARD ACCESS & VIDEO SECURITY