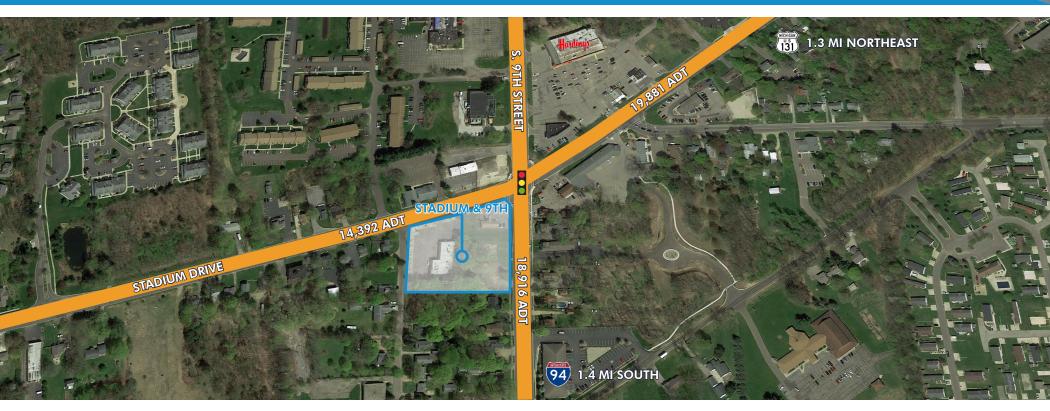

VISIBLE TO APPROXIMATELY 38,797 VEHICLES PER DAY ON STADIUM DRIVE & S.

13 PROJECTS LAST YEAR WORTH OVER

VISIBILITY EQUIVALENT TO BILLBOARD ADVERTISING COSTS OF \$73,778 PER

**\$2.7 BILLION** CREATING **2,243** NEW, HIGH PAYING JOBS IN THE REGION

# STADIUM & 9TH 6523 STADIUM DRIVE | KALAMAZOO, MI 49009

STADIUM & 9TH CORRIDOR MAP

LEASING // 750 TRADE CENTRE WAY, SUITE 100, KALAMAZOO, MI 49002

HINMANCOMPANY.COM

**COLE RATHBUN** ASSOCIATE VP OF MARKETING & LEASING 269.488.3658 **COLE**@HINMANCOMPANY.COM