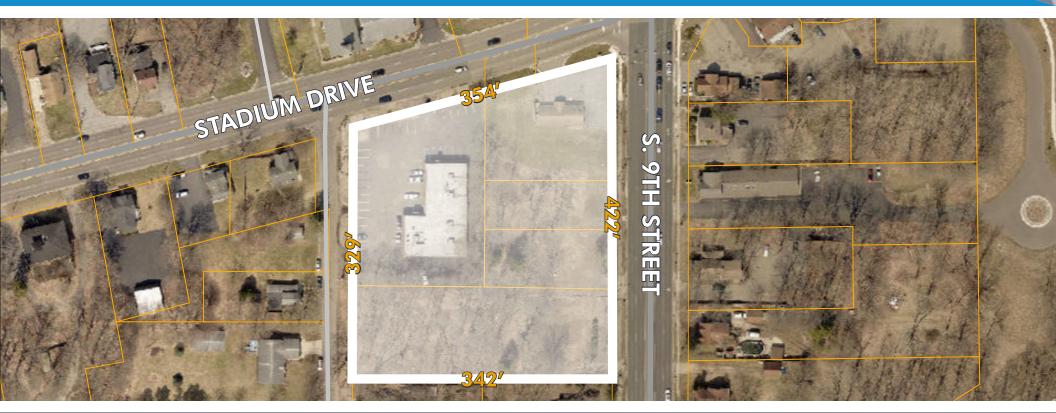

## STADIUM & 9TH

6523 STADIUM DRIVE | KALAMAZOO, MI 49009

LAND AVAILABLE: +/- 3.02 ACRES

- HIGH PROFILE LOCATION AT THE INTERSECTION OF BUSY STADIUM DRIVE & S. 9TH STREET MINUTES FROM I-94 & US-131
- PROPERTY SITS ON A HARD CORNER WITH TRAFFIC LIGHT
- LARGE DAYTIME, PROFESSIONAL EMPLOYEE PRESENCE IN AREA
- MANY HIGH INCOME ROOFTOPS IN IMMEDIATE AREA
- PROMINENT, HIGHLY VISIBLE SIGNAGE AVAILABLE
- PROPERTY IS FLEXIBLE FOR MANY DIFFERENT USES
- NUMEROUS RETAILERS & RESTAURANTS IN IMMEDIATE AREA
- NEAR KALAMAZOO VALLEY COMMUNITY COLLEGE WITH 11.000+ STUDENTS

HIGHER EDUCATION STUDENTS

SITE PLAN

LEASING // 750 TRADE CENTRE WAY, SUITE 100, KALAMAZOO, MI 49002

HINMANCOMPANY.COM

**COLE RATHBUN** ASSOCIATE VP OF MARKETING & LEASING 269.488.3658 **COLE**@HINMANCOMPANY.COM