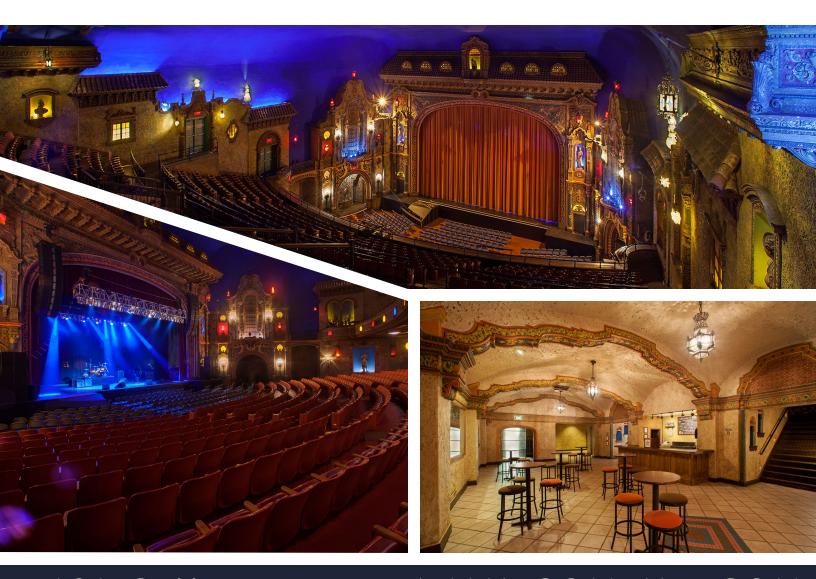

## STATE THEATRE SHOPPES

402-412 S BURDICK STREET | KALAMAZOO, MI 49007

STATE THEATRE SHOPPES, 3-STORY, 18,565 SF OFFICE/RETAIL BUILDING IS APART OF THE HISTORIC KALAMAZOO STATE THEATRE, LOCATED IN DOWNTOWN KALAMAZOO. ITS LOCATION IS STEPS AWAY FROM THE KALAMAZOO MALL, THE RADISON PLAZA HOTEL & THE WMU HOMER STRYKER M.D. SCHOOL OF MEDICINE. THIS BUILDING OFFERS A UNIQUE OPPORTUNITY TO BE APART OF DOWNTOWN HISTORY.

## STATE THEATRE SHOPPES

402-412 S BURDICK STREET | KALAMAZOO, MI 49007

STRATEGICALLY LOCATED HALFWAY BETWEEN CHICAGO & DETROIT, KALAMAZOO HAS CONTINUED TO BE A HUB OF ECONOMIC DEVELOPMENT.

REGIONAL POPULATION OF 783,308