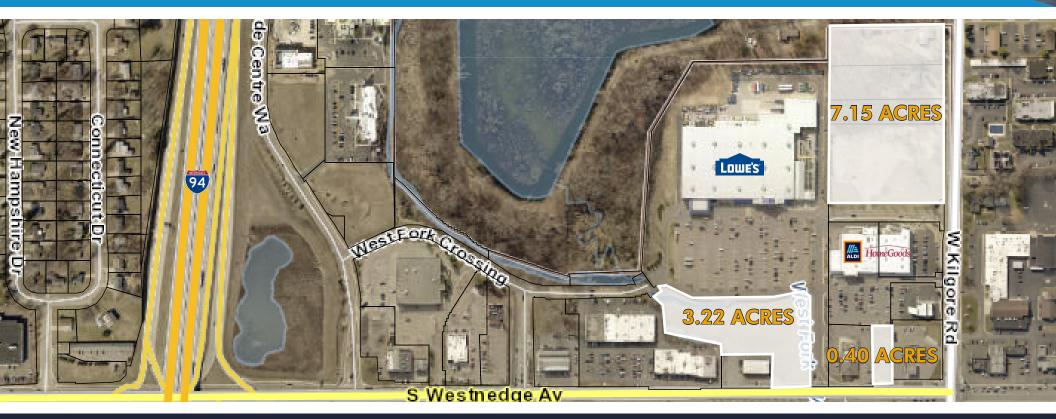

## **WESTNEDGE & KILGORE**

5070 S. WESTNEDGE AVENUE | PORTAGE, MI 49002

**LAND AVAILABLE:** +/- 0.40 - 7.15 ACRES

- HIGH PROFILE LOCATIONS ON BUSY SOUTH WESTNEDGE AVENUE & WEST KILGORE ROAD NEAR I-94
- REGIONAL LOCATION SECONDS FROM 1-94
- LARGE DAYTIME, PROFESSIONAL EMPLOYEE PRESENCE IN AREA
- MANY HIGH INCOME ROOFTOPS IN IMMEDIATE AREA
- 38.1% OF POPULATION WITH BACHELOR'S DEGREE OR HIGHER
- LOCATED ADJACENT TO LOWE'S & ACROSS FROM MEIJER
- PROMINENT, HIGHLY VISIBILE PYLON SIGNAGE AVAILABLE
- NUMEROUS RETAILERS & RESTAURANTS IN IMMEDIATE AREA
- MINUTES TO DOWNTOWN KALAMAZOO
- NEAR WESTERN MICHIGAN UNIVERSITY WITH 16,000+ **STUDENTS**

## LAND DEVELOPMENT OPPORTUNITY **WESTNEDGE & KILGORE**

5070 S. WESTNEDGE AVENUE | PORTAGE, MI 49002

SITE PLAN

LEASING // 750 TRADE CENTRE WAY, SUITE 100, KALAMAZOO, MI 49002

HINMANCOMPANY.COM

**COLE RATHBUN** ASSOCIATE VP OF MARKETING & LEASING 269.488.3658 **COLE**@HINMANCOMPANY.COM