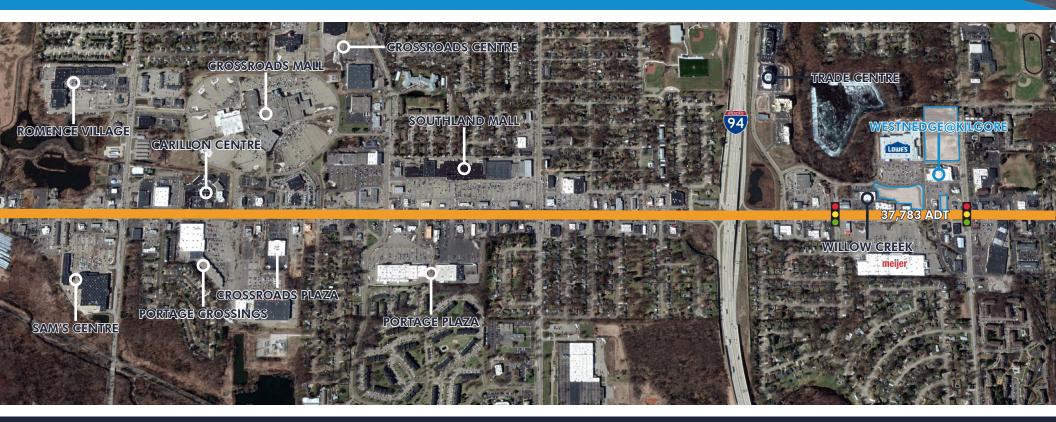

## LAND DEVELOPMENT OPPORTUNITY WESTNEDGE & KILGORE

5070 S. WESTNEDGE AVENUE | PORTAGE, MI 49002

WESTNEDGE CORRIDOR MAP

LEASING // 750 TRADE CENTRE WAY, SUITE 100, KALAMAZOO, MI 49002

HINMANCOMPANY.COM

COLE RATHBUN
ASSOCIATE VP OF MARKETING & LEASING
269.488.3658
COLE@HINMANCOMPANY.COM

RETAIL TRADE AREA SERVES A POPULATION OF OVER 922,700 PEOPLE & 42,340 HIGHER EDUCATION STUDENTS

VISIBLE TO APPROXIMATELY 49,550 VEHICLES PER DAY ON S. WESTNEDGE **AVENUE & W. KILGORE ROAD** 

OVER 1,000,000 SF OF CRITICAL RETAIL & RESTAURANT MASS ADJACENCIES TO WESTNEDGE@KILGORE