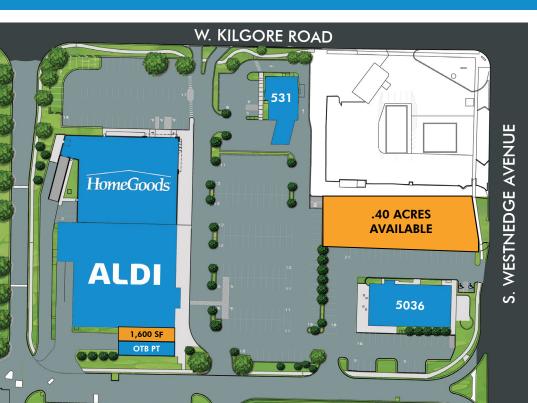

## RETAIL SPACE FOR LEASE WESTNEDGE@KILGORE

5070 S. WESTNEDGE AVENUE | PORTAGE, MI 49002

SITE PLAN

#### **BACK BUILDING**

**5080** / OFF THE BENCH PHYSICAL THERAPY

5076 / 1,626 SF AVAILABLE

**5070 / ALDI** 

5050 / HOMEGOODS

#### WESTNEDGE PAD BUILDING

**5036 / LOS AMIGOS MEXICAN RESTAURANT** 

#### **WESTNEDGE PAD SITE**

5024 / .40 ACRES AVAILABLE BUILD-TO-SUIT / LAND LEASE

HomeGood

#### **KILGORE RD PAD BUILDING**

531 / SOUTHERN MICHIGAN BANK & TRUST