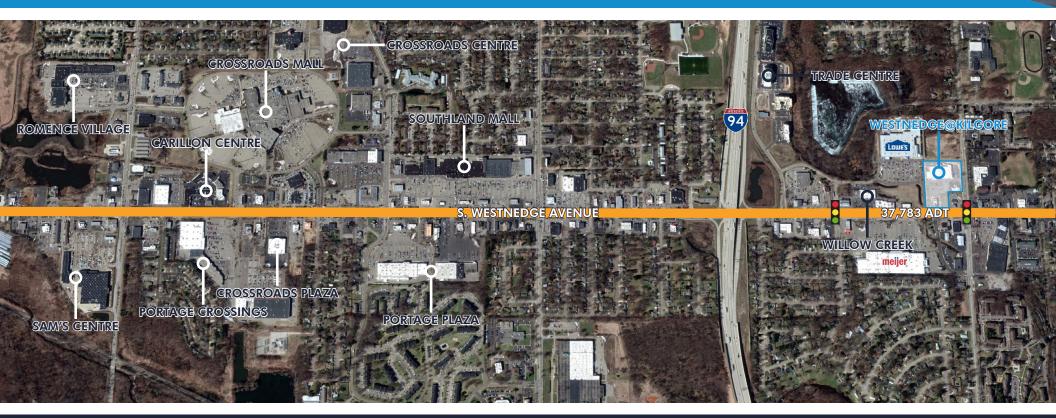

RETAIL TRADE AREA SERVES A POPULATION OF OVER 922,700 PEOPLE & 42,340 HIGHER EDUCATION STUDENTS

VISIBLE TO APPROXIMATELY 46,894 VEHICLES PER DAY ON S. WESTNEDGE AVENUE & W. KILGORE ROAD

OVER 1,000,000 SF OF CRITICAL RETAIL & RESTAURANT MASS ADJACENCIES TO WESTNEDGE@KILGORE

## RETAIL SPACE FOR LEASE WESTNEDGE@KILGORE 5070 S. WESTNEDGE AVENUE | PORTAGE, MI 49002

WESTNEDGE CORRIDOR MAP

LEASING //

HINMANCOMPANY.COM

**COLE RATHBUN** ASSOCIATE VP OF MARKETING & LEASING 269.488.3658 **COLE**@HINMANCOMPANY.COM