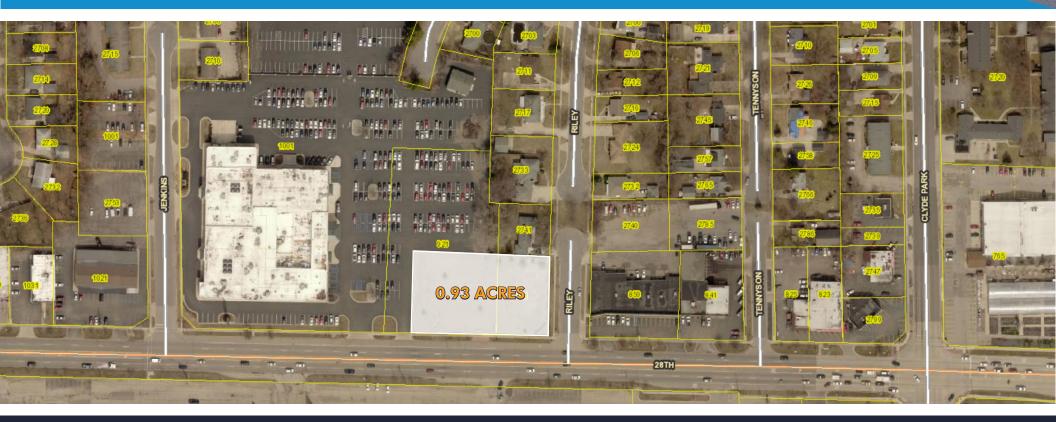

#### LAND AVAILABLE: +/- 0.93 ACRES

- HIGH PROFILE LOCATION AT THE INTERSECTION OF BUSY 28TH STREET SW & RILEY AVENUE SW SECONDS FROM US-131 & MINUTES TO I-196
- LARGE DAYTIME, PROFESSIONAL EMPLOYEE PRESENCE IN AREA
- MANY HIGH INCOME ROOFTOPS IN SURROUNDING AREA
- APPROXIMATELY 265' OF ROAD FRONTAGE
- PROMINENT, HIGHLY VISIBLE SIGNAGE AVAILABLE
- ABUNDANT AMOUNT OF PARKING AVAILABLE
- NUMEROUS RETAILERS & RESTAURANTS IN IMMEDIATE AREA
- LESS THAN 10 MINUTES TO DOWNTOWN GRAND RAPIDS
- 185,000 SF OF ADJACENT OFFICE SPACE ATTRACTING QUALITY, PROSPECTIVE CUSTOMERS TO SITE

#### SITE PLAN