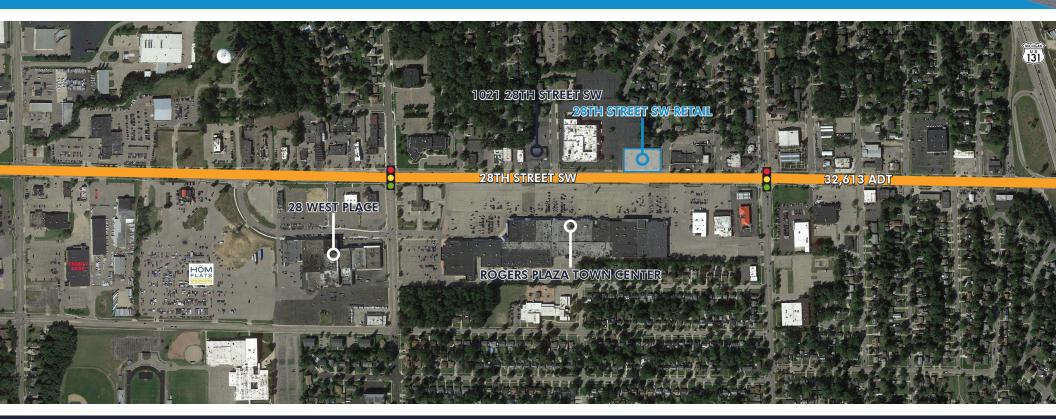

### 28TH STREET SW CORRIDOR

### **EXCELLENT** BUILD-TO-SUIT / LAND LEASE **OPPORTUNITY**

**RETAIL TRADE AREA SERVES A POPULATION** OF OVER 1,650,746 PEOPLE & 83,500 HIGHER EDUCATION STUDENTS

VISIBLE TO APPROXIMATELY 32,613 VEHICLES PER DAY ON 28TH STREET SW

OVER 500,000 SF OF CRITICAL RETAIL & **RESTAURANT MASS ADJACENCIES TO 1001 28TH STREET SW** 

VISIBILITY EQUIVALENT TO BILLBOARD ADVERTISING COSTS OF \$62,019 PER YEAR