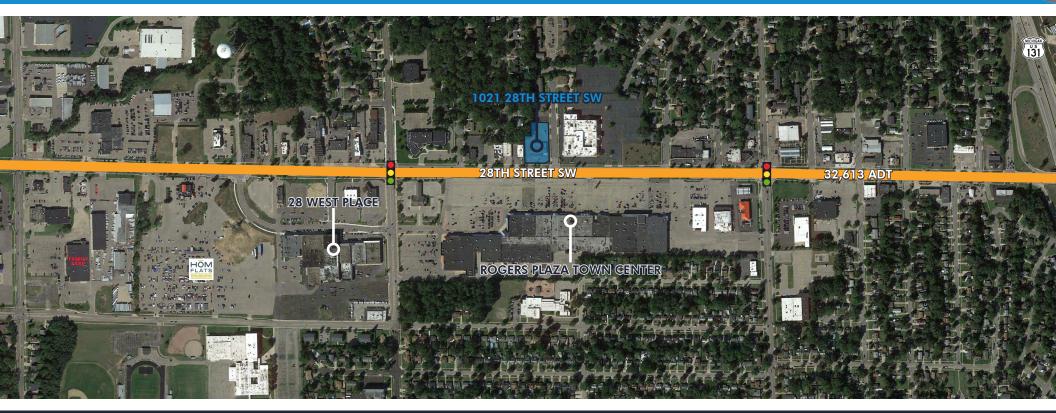

### **28TH STREET SW RETAIL**

1021 28TH STREET SW | WYOMING, MI 49509

28TH STREET SW CORRIDOR

LEASING //

RETAIL TRADE AREA SERVES A POPULATION OF OVER 1,064,215 PEOPLE & 83,500 HIGHER EDUCATION STUDENTS

VISIBLE TO APPROXIMATELY **32,613**VEHICLES PER DAY ON 28TH STREET SW

OVER 500,000 SF OF CRITICAL RETAIL & RESTAURANT MASS ADJACENCIES TO 1021 28TH STREET SW

VISIBILITY EQUIVALENT TO BILLBOARD ADVERTISING COSTS OF \$62,019 PER YEAR

HINMANCOMPANY.COM