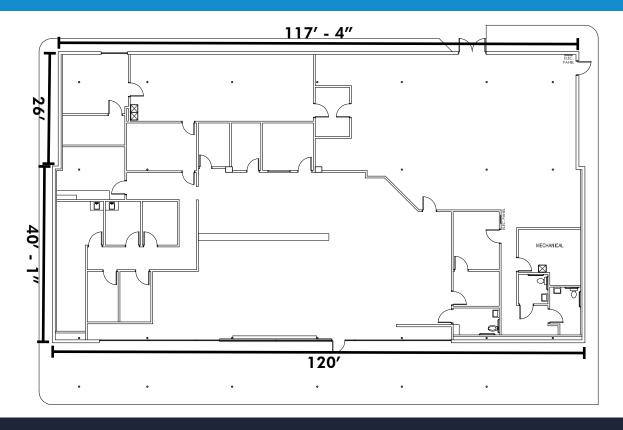

#### **28TH STREET SW RETAIL**

1021 28TH STREET SW | WYOMING, MI 49509

BUILDING PLAN | 7,861 SF

LEASING //