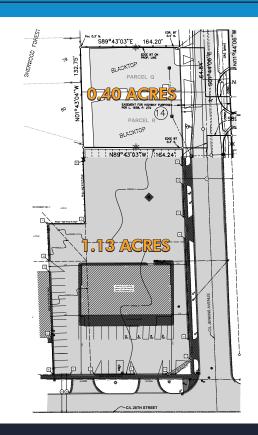

#### **28TH STREET SW RETAIL**

1021 28TH STREET SW | WYOMING, MI 49509

SITE PLAN