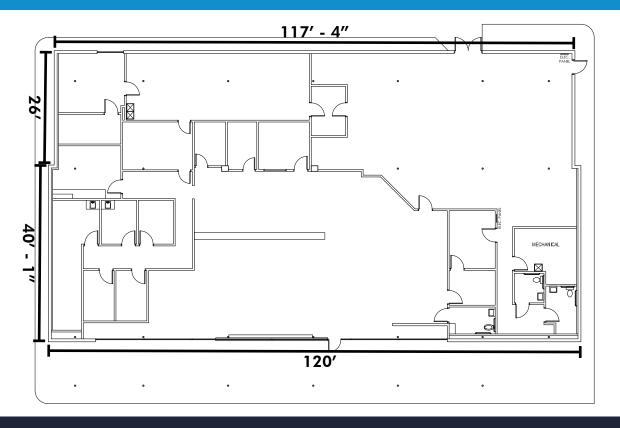

#### **28TH STREET SW RETAIL**

1021 28TH STREET SW | WYOMING, MI 49509

BUILDING PLAN | 7,861 SF

LEASING //