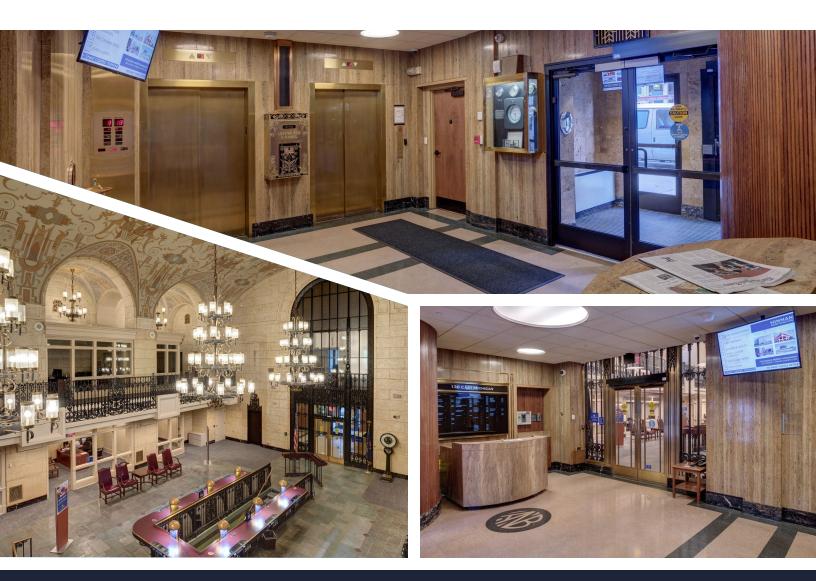

DOWNTOWN OFFICE SETTING, PROFESSIONALLY MANAGED

MULTIPLE RETAIL & DINING OPTIONS WITHIN WALKING DISTANCE

CITY PARKING GARAGE NEAR BUILDING

EASY ACCESS TO US-131 & I-94

24 HOUR CARD ACCESS & VIDEO SECURITY