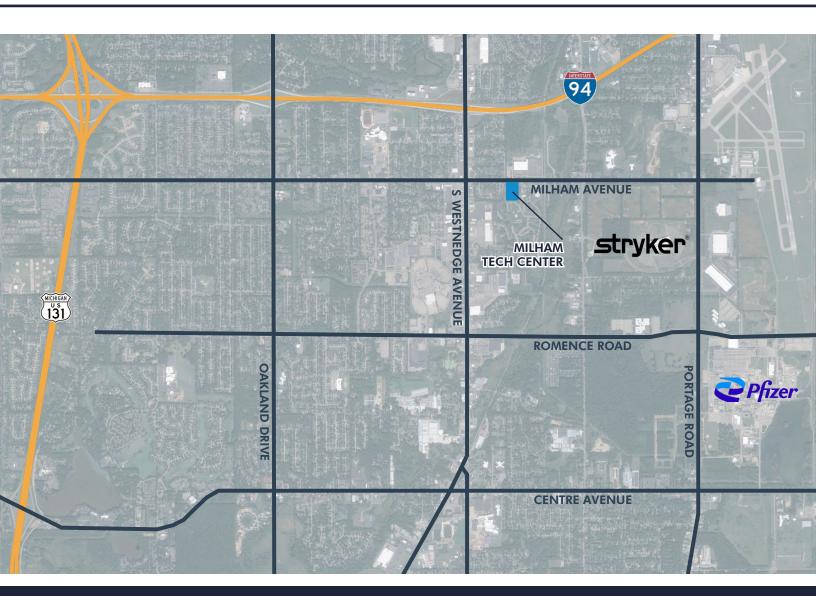

T ROAD AND E MILHAM AVENUE IN PORTAGE, MICHIGAN. THIS BUILDING OFFERS AN UNMATCHED OPPORTUNITY IN THE REGION TO CREATE A UNIQUE ENVIRONMENT THAT ENCOURAGES COLLABORATION, PRODUCTIVITY, AND WELLNESS TO BRING TENANTS AND IDEAS TO NEW HEIGHTS.



SUBURBAN OFFICE SETTING, PROFESSIONALLY MANAGED



MULTIPLE RETAIL & DINING OPTIONS NEARBY



CONVENIENT & FREE EMPLOYEE / VISITOR PARKING



REGIONAL LOCATION WITH EASY ACCESS TO US-131 & I-94



ABILITY FOR 24 HOUR CARD ACCESS & VIDEO SECURITY



1.8 MILES TO KALAMAZOO /BC INTERNATIONAL AIRPORT



PYLON & BUILDING SIGNAGE OPPORTUNITIES AVAILABLE



CONNECTED ACCESS TO WALKING & BIKING TRAILS



METRO TRANSIT STOP LOCATED NEARBY

LEASING //

#### HINMANCOMPANY.COM





#### LOCATION

#### MILHAM TECH CENTER

510 E MILHAM AVENUE | PORTAGE, MI 49002



#### LEASING //

#### HINMANCOMPANY.COM





#### LOCATION

## MILHAM TECH CENTER

510 E MILHAM AVENUE | PORTAGE, MI 49002



LEASING //

### HINMANCOMPANY.COM





#### KALAMAZOO MARKET OVERVIEW

### MILHAM TECH CENTER

510 E MILHAM AVENUE | PORTAGE, MI 49002

STRATEGICALLY LOCATED HALFWAY BETWEEN CHICAGO & DETROIT, KALAMAZOO HAS CONTINUED TO BE A HUB OF ECONOMIC DEVELOPMENT.



REGIONAL POPULATION OF 783,308



MORE THAN 17,548 COMPANIES IN REGION



\$18.79 BILLION GROSS REGIONAL PRODUCT



3 COLLEGES AND UNIVERSITIES



UNEMPLOYMENT RATE OF 3.7%



COST OF LIVING IS 22.5% LOWER THAN NATIONAL AVERAGE



HIGHWAY SYSTEM
OFFERS MULTIREGIONAL
ACCESSIBILITY



AVERAGE 20 MINUTE TRAVEL TIME FOR MOST COMMUTERS



DAILY FLIGHTS TO 2 MIDWEST HUBS VIA AZO AIRPORT

#### RECOGNITIONS

- KALAMAZOO