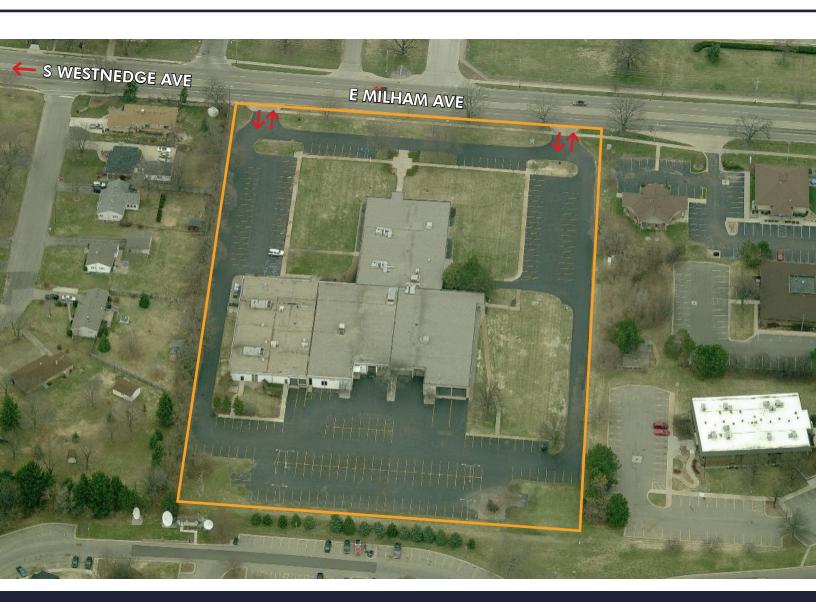

E ENVIRONMENT THAT ENCOURAGES COLLABORATION, PRODUCTIVITY, AND WELLNESS TO BRING TENANTS AND IDEAS TO NEW HEIGHTS.



SUBURBAN OFFICE SETTING, PROFESSIONALLY MANAGED



MULTIPLE RETAIL & DINING OPTIONS NEARBY



CONVENIENT & FREE EMPLOYEE / VISITOR PARKING



REGIONAL LOCATION WITH EASY ACCESS TO US-131 & I-94



ABILITY FOR 24 HOUR CARD ACCESS & VIDEO SECURITY



1.8 MILES TO KALAMAZOO /BC INTERNATIONAL AIRPORT



PYLON & BUILDING SIGNAGE OPPORTUNITIES AVAILABLE



CONNECTED ACCESS TO WALKING & BIKING TRAILS



METRO TRANSIT STOP LOCATED NEARBY

LEASING //

#### HINMANCOMPANY.COM





#### LOCATION

#### MILHAM TECH CENTER

510 E MILHAM AVENUE | PORTAGE, MI 49002



#### LEASING //

#### HINMANCOMPANY.COM





#### LOCATION

## MILHAM TECH CENTER

510 E MILHAM AVENUE | PORTAGE, MI 49002



LEASING //

### HINMANCOMPANY.COM





#### KALAMAZOO MARKET OVERVIEW

### MILHAM TECH CENTER

510 E MILHAM AVENUE | PORTAGE, MI 49002

STRATEGICALLY LOCATED HALFWAY BETWEEN CHICAGO & DETROIT, KALAMAZOO HAS CONTINUED TO BE A HUB OF ECONOMIC DEVELOPMENT.



REGIONAL POPULATION OF 783,308



MORE THAN 17,548 COMPANIES IN REGION



\$18.79 BILLION GROSS REGIONAL PRODUCT



3 COLLEGES AND UNIVERSITIES



UNEMPLOYMENT RATE OF 3.7%



COST OF LIVING IS 22.5% LOWER THAN NATIONAL AVERAGE



HIGHWAY SYSTEM
OFFERS MULTIREGIONAL
ACCESSIBILITY



AVERAGE 20 MINUTE TRAVEL TIME FOR MOST COMMUTERS



DAILY FLIGHTS TO 2 MIDWEST HUBS VIA AZO AIRPORT

#### RECOGNITIONS

- KALAMAZOO IS "ONE OF THE BEST PLACES TO LIVE IN AMERICA" BY US. NEWS & WORLD REPORT
- THE KALAMAZOO-PORTAGE MSA OFFERS THE LOWEST COST